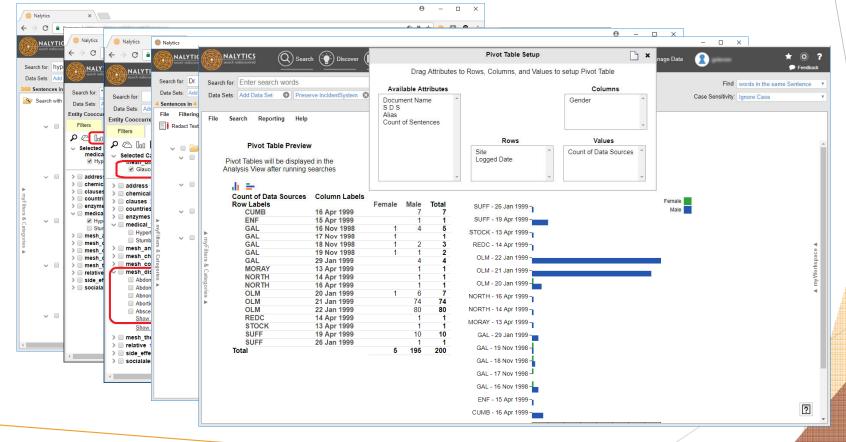

## Why do we store the index in a different format?

- Precise Searching in context
- Enhanced
   Discovery of entities
- Relationships between
   Discovered entities
- Redaction of any information
- Analysis for quantity reporting (great for Fol and SARs)